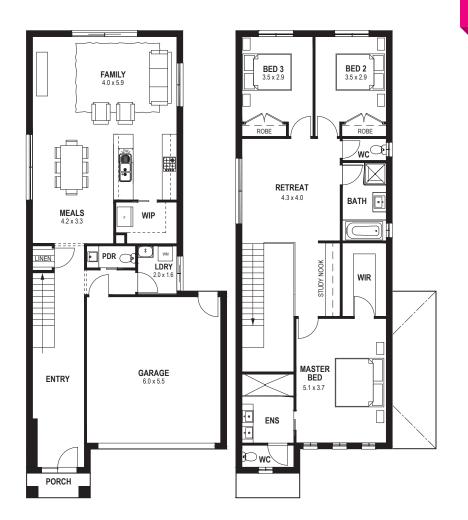

## Dimensions

| Fits 10m x 28m lots |                       |          |
|---------------------|-----------------------|----------|
| Ground floor        | 86.80 m <sup>2</sup>  | 9.34 sq  |
| First floor         | 107.76 m <sup>2</sup> | 11.59 sq |
| Garage              | 36.16 m <sup>2</sup>  | 3.89 sq  |
| Porch               | 2.53 m <sup>2</sup>   | 0.27 sq  |
| Total               | 233.25 m <sup>2</sup> | 25.09 sq |
|                     |                       |          |