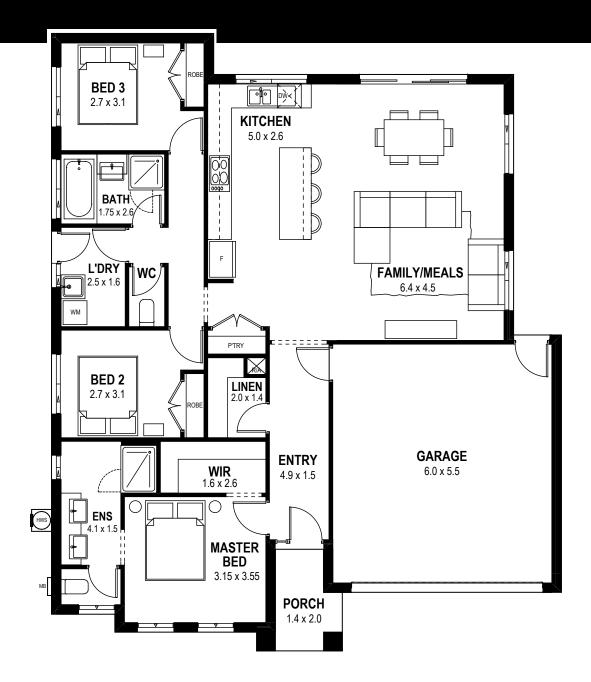

## **HAGLER 18**

The Hagler is made for living with a large open plan living area, perfect for meals and entertaining, thanks to the spacious kitchen with ample bench space and freefloating island bench.

Three bedrooms make it perfect for families, and the walk-in robe and ensuite to the master bedroom ensures it offers couples and parents a secluded oasis.

## Dimensions

| Fits 14m x 21m lots |                                 |                                                          |
|---------------------|---------------------------------|----------------------------------------------------------|
| Ground floor        | 129.01 m <sup>2</sup>           | 13.89 sq                                                 |
| Garage              | 36.28 m <sup>2</sup>            | 3.91 sq                                                  |
| orch                | 3.74 m <sup>2</sup>             | 0.40 sq                                                  |
| otal                | 169.03 m <sup>2</sup>           | 18.20 sq                                                 |
|                     | Ground floor<br>Garage<br>Porch | Ground floor 129.01 m²   Garage 36.28 m²   Yorch 3.74 m² |